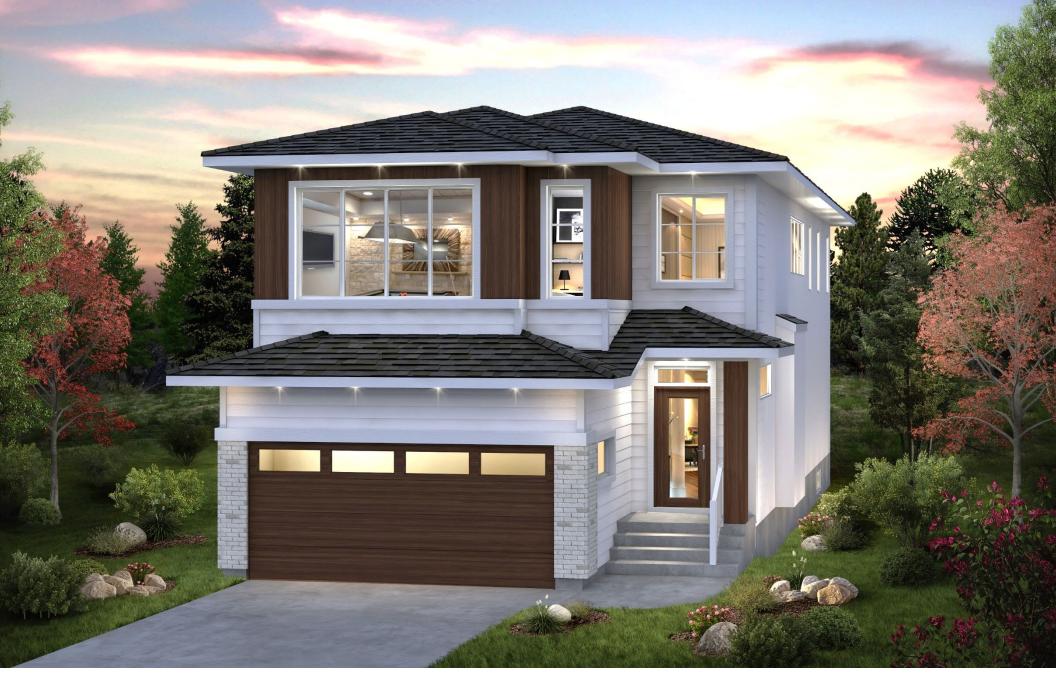

## Hudson A - 18

2,545 Sq. Ft 4 Bedroom / 2.5 Bath \*optional features shown

\*For marketing purposes only. Optional features shown:

- Manufactured brick to front elevation
- Vinyl siding c/w corner trim to front elevation
- Sagiper Siding c/w return around corner to front elevation
- Front door and garage door colour
- Upper exterior pot lights and two center garage pot lights

Hudson A - 18

2,545 Sq. Ft 4 Bedroom / 2.5 Bath