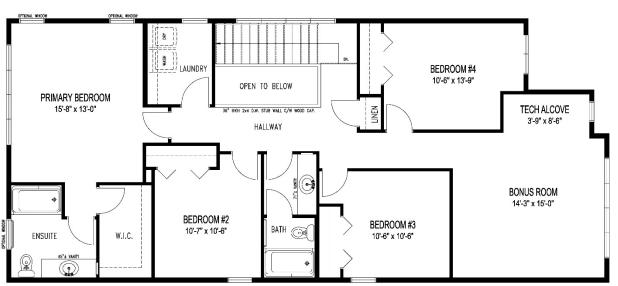

## Hudson A - 18

2,545 Sq. Ft 4 Bedroom / 2.5 Bath \*optional features shown

\*For marketing purposes only. Optional features shown:

- Manufactured brick to front elevation
- Vinyl siding c/w corner trim to front elevation
- Sagiper Siding c/w return around corner to front elevation
- Front door and garage door colour
- Upper exterior pot lights and two center garage pot lights

Hudson A - 18

2,545 Sq. Ft 4 Bedroom / 2.5 Bath