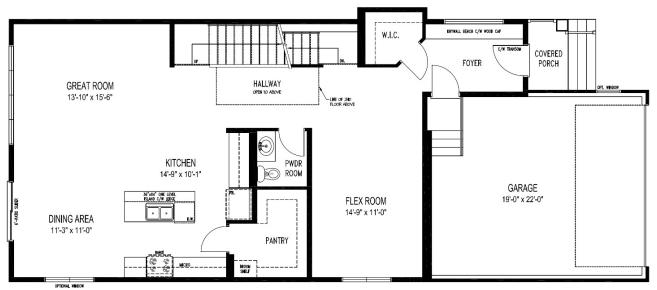

## Hudson A - 18

2,545 Sq. Ft 4 Bedroom / 2.5 Bath \*optional features shown

\*For marketing purposes only. Optional features shown:

- Manufactured brick to front elevation
- Vinyl siding c/w corner trim to front elevation
- Sagiper Siding c/w return around corner to front elevation
- Front door and garage door colour
- Upper exterior pot lights and two center garage pot lights

Hudson A - 18

2,545 Sq. Ft 4 Bedroom / 2.5 Bath