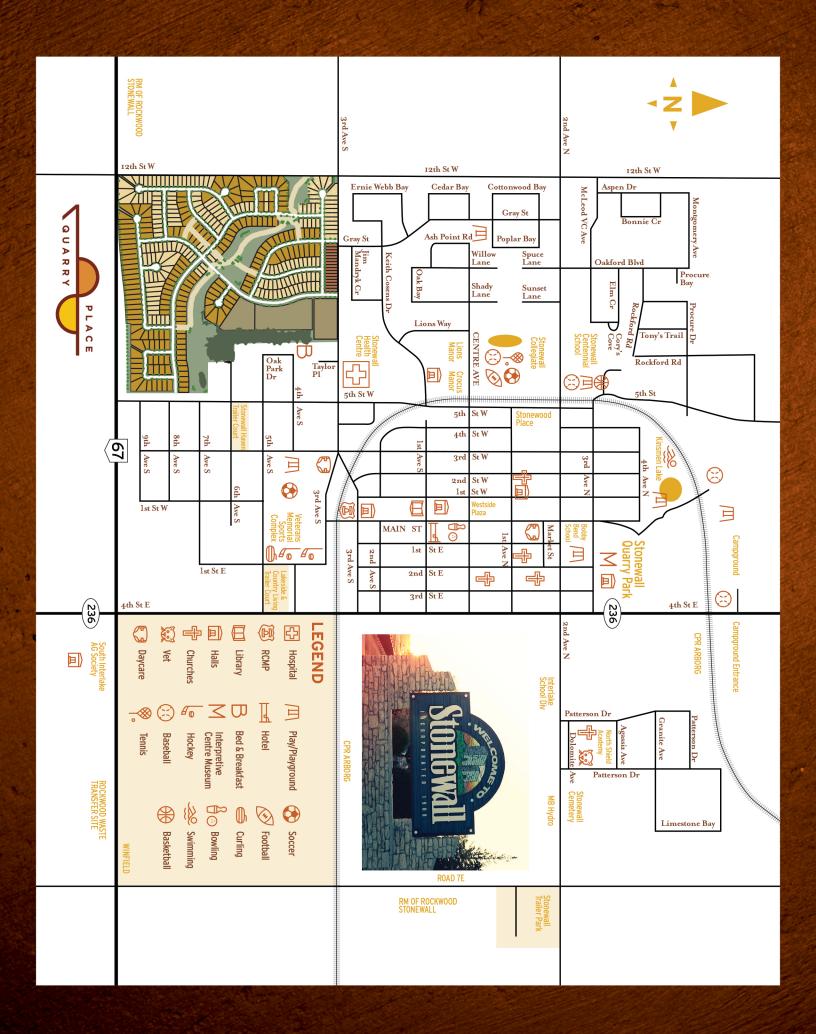

# **Business & Industry**

| Arenas                     | Stonewall Arena                       |
|----------------------------|---------------------------------------|
|                            | Veteran's Memorial Sports Complex     |
| Art Galleries              | Stonewall Art Centre                  |
|                            | The Gallery                           |
| Banks                      | CIBC                                  |
|                            | Royal Bank                            |
|                            | Sunova Credit Union                   |
|                            | TD Canada Trust                       |
| Campground                 | Stonewall Quarry Park                 |
| <b>Child Care Services</b> | Starting Blocks Inc.                  |
|                            | Stonewall Children's Centre           |
| Chiropractors              | Stonewall Chiropractors Centre        |
| Community Hall             | Oddfellows Hall                       |
| Dental                     | Carrington Dental Centre              |
|                            | Quarry Dental Centre                  |
|                            | Stonewall Dental Centre               |
| Fire Department            | Stonewall/Rockwood Fire Department    |
| <b>Grocery Stores</b>      | Stonewall Family Foods                |
| -                          | Stonewall Market Place                |
| Halls                      | Legion Hall                           |
| -                          | Parochial Hall                        |
|                            | Stonewall Scout Hall                  |
| Hospital                   | Stonewall & District General Hospital |
| Library                    | South Interlake Regional Library      |

| Medical Clinic           | Interlake Medical Clinic                             |  |
|--------------------------|------------------------------------------------------|--|
|                          | Providence Medical Clinic                            |  |
|                          | Quarry Ridge Medical Clinic                          |  |
|                          | Stonewall Medical Group                              |  |
| Optometrists             | Stonewall Vision Centre                              |  |
| Park                     | Stonewall Quarry Park                                |  |
| Pharmacy                 | IDA Pharmacy                                         |  |
|                          | Interlake Pharmacy                                   |  |
| Physicians &<br>Surgeons | Stonewall Medical Group                              |  |
| Physiotherapists         | Quarry Physiotherapy Sports Injury &<br>Rehab Clinic |  |
| Places of Worship        | Christ the King Church                               |  |
|                          | Church of the Ascension                              |  |
|                          | Knox Presbyterian Church                             |  |
|                          | New Life Baptist Church                              |  |
|                          | Plymouth Brethren Christian Church                   |  |
|                          | Stonewall Christian Assembly                         |  |
|                          | Stonewall United Church                              |  |
| Schools                  | Ecole R.W. Bobby Bend School                         |  |
|                          | Kelsey School                                        |  |
|                          | Sterling North                                       |  |
|                          | Stonewall Centennial School                          |  |
|                          | Stonewall Collegiate                                 |  |
| Veterinarian             | Equi-Tech Veterinary                                 |  |
|                          | Greenwood Veterinary Hospital                        |  |
|                          | Stonewall Veterinary Clinic                          |  |

# Library

| South Interlake Regional Library | Sunday – Monday     | Closed                  |
|----------------------------------|---------------------|-------------------------|
| 419 Main Street • 204.467.8415   | Tuesday - Wednesday | 10:00 a.m. – 4: 00 p.m. |
|                                  | Thursday            | 3:00 p.m. – 8: 00 p.m.  |
|                                  | Friday – Saturday   | 10:00 a.m. – 4: 00 p.m. |

### Education

| TYPE              | NAME                                                                                                  | ADDRESS              | PHONE        |
|-------------------|-------------------------------------------------------------------------------------------------------|----------------------|--------------|
| Day Care          | Starting Blocks Inc.                                                                                  | 510 3rd Street West  | 204.467.5522 |
| Day Care          | Stonewall Children's Centre<br>Infant spots & Full time Child Care for<br>ages 2-6 6:30 a.m 6:00 p.m. | 528 3rd Street West  | 204.467.2214 |
| Elementary School | Ecole R.W. Bobby Bend School                                                                          | 317 2nd Avenue North |              |
| Elementary School | Kelsey School                                                                                         | 170 2nd Avenue North |              |
| Middle School     | Stonewall Centennial Jr. High School                                                                  | 449 2nd Avenue North |              |
| High School       | Stonewall Collegiate                                                                                  | 451 5th Street West  |              |
| Private School    | Sterling North                                                                                        | 619 4th Street East  | 204.467.5547 |

## **Health Care**

| <b>FACILITY</b>                        | NAME                               | ADDRESS              | PHONE        |
|----------------------------------------|------------------------------------|----------------------|--------------|
| Hospital                               | Stonewall & District Health Centre | 589 3rd Avenue South | 204.467.5514 |
| Medical Clinic                         | Interlake Medical Clinic           | 330 3rd Avenue South | 204.467.5717 |
|                                        | Providence Medical Clinic          | 408 Main Street      | 204.467.7782 |
|                                        | Quarry Ridge Medical Clinic        | 469 1st Street West  | 204.467.9707 |
|                                        | Stonewall Medical Group            | 589 3rd Avenue South | 204.467.5509 |
| Personal Care Home                     | Rosewood Lodge Personal Care Home  | 513 1st Avenue North | 204.467.5257 |
| Public Health Unit/<br>Nursing Station | Stonewall Community Health Office  |                      | 204.467.4400 |
| Ambulance                              | Stonewall & District Ambulance     |                      | 9-1-1        |