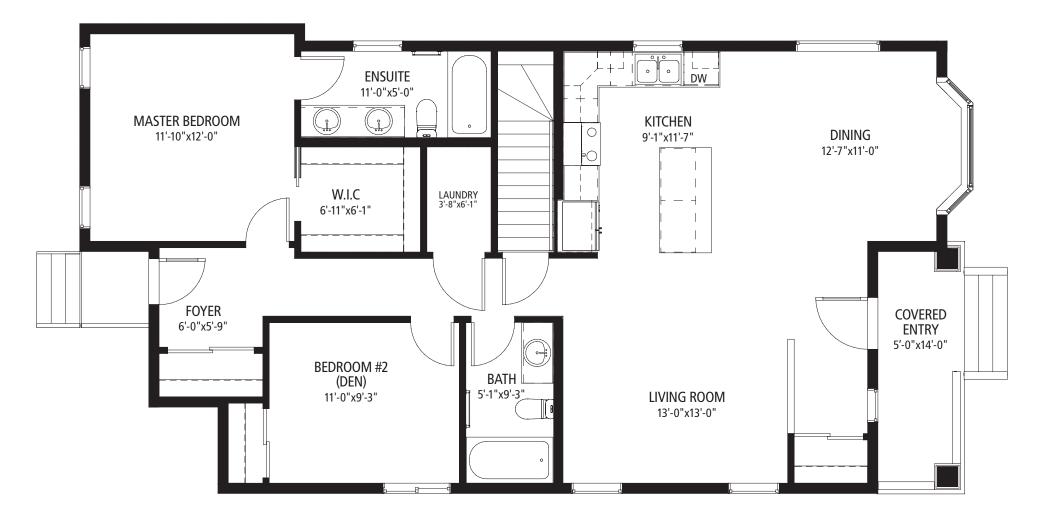

### MAIN FLOOR PLAN

\*Quarry Place Condominiums reserves the right to change plans and specifications without prior notice. Square footage measurements may vary from actual useable floor space. Illustrations are artist's conception and may vary. Optional features are shown on illustration that may not be included in the base price.