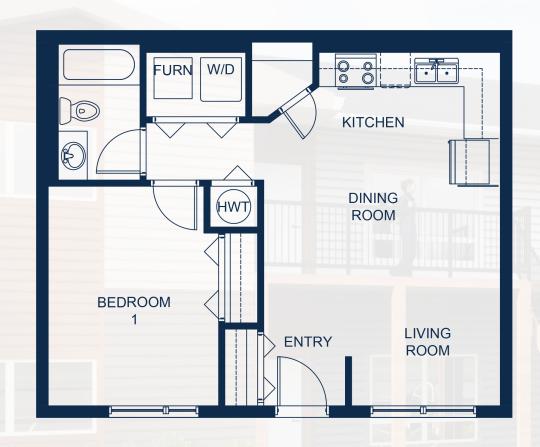

# SUITE C

1 Bedroom

1 Bath

#### **TOTAL AREA**

650 sq.ft.

#### LIVING/DINING

14'-4" x 13'-9 1/2"

#### BEDROOM 1

13'-9 1/2" x 10'-3 1/2"

#### **KITCHEN**

14'-4" x 8'-4"

## **FEATURES**

- Softened water included in rent
- Heating and airconditioning
- In-suite laundry
- Energy efficient suites
- Modern stainless steel appliances
- Front yard landscaping on main floor units
- Above grade parking

- 9 ft ceilings with smooth drywall finish
- Spacious bedroom closets
- Motion sensing cabinet lighting
- Luxury vinyl plank in living rooms, Kitchen and bathrooms
- Live-in Building Ambassador
- Professional property management